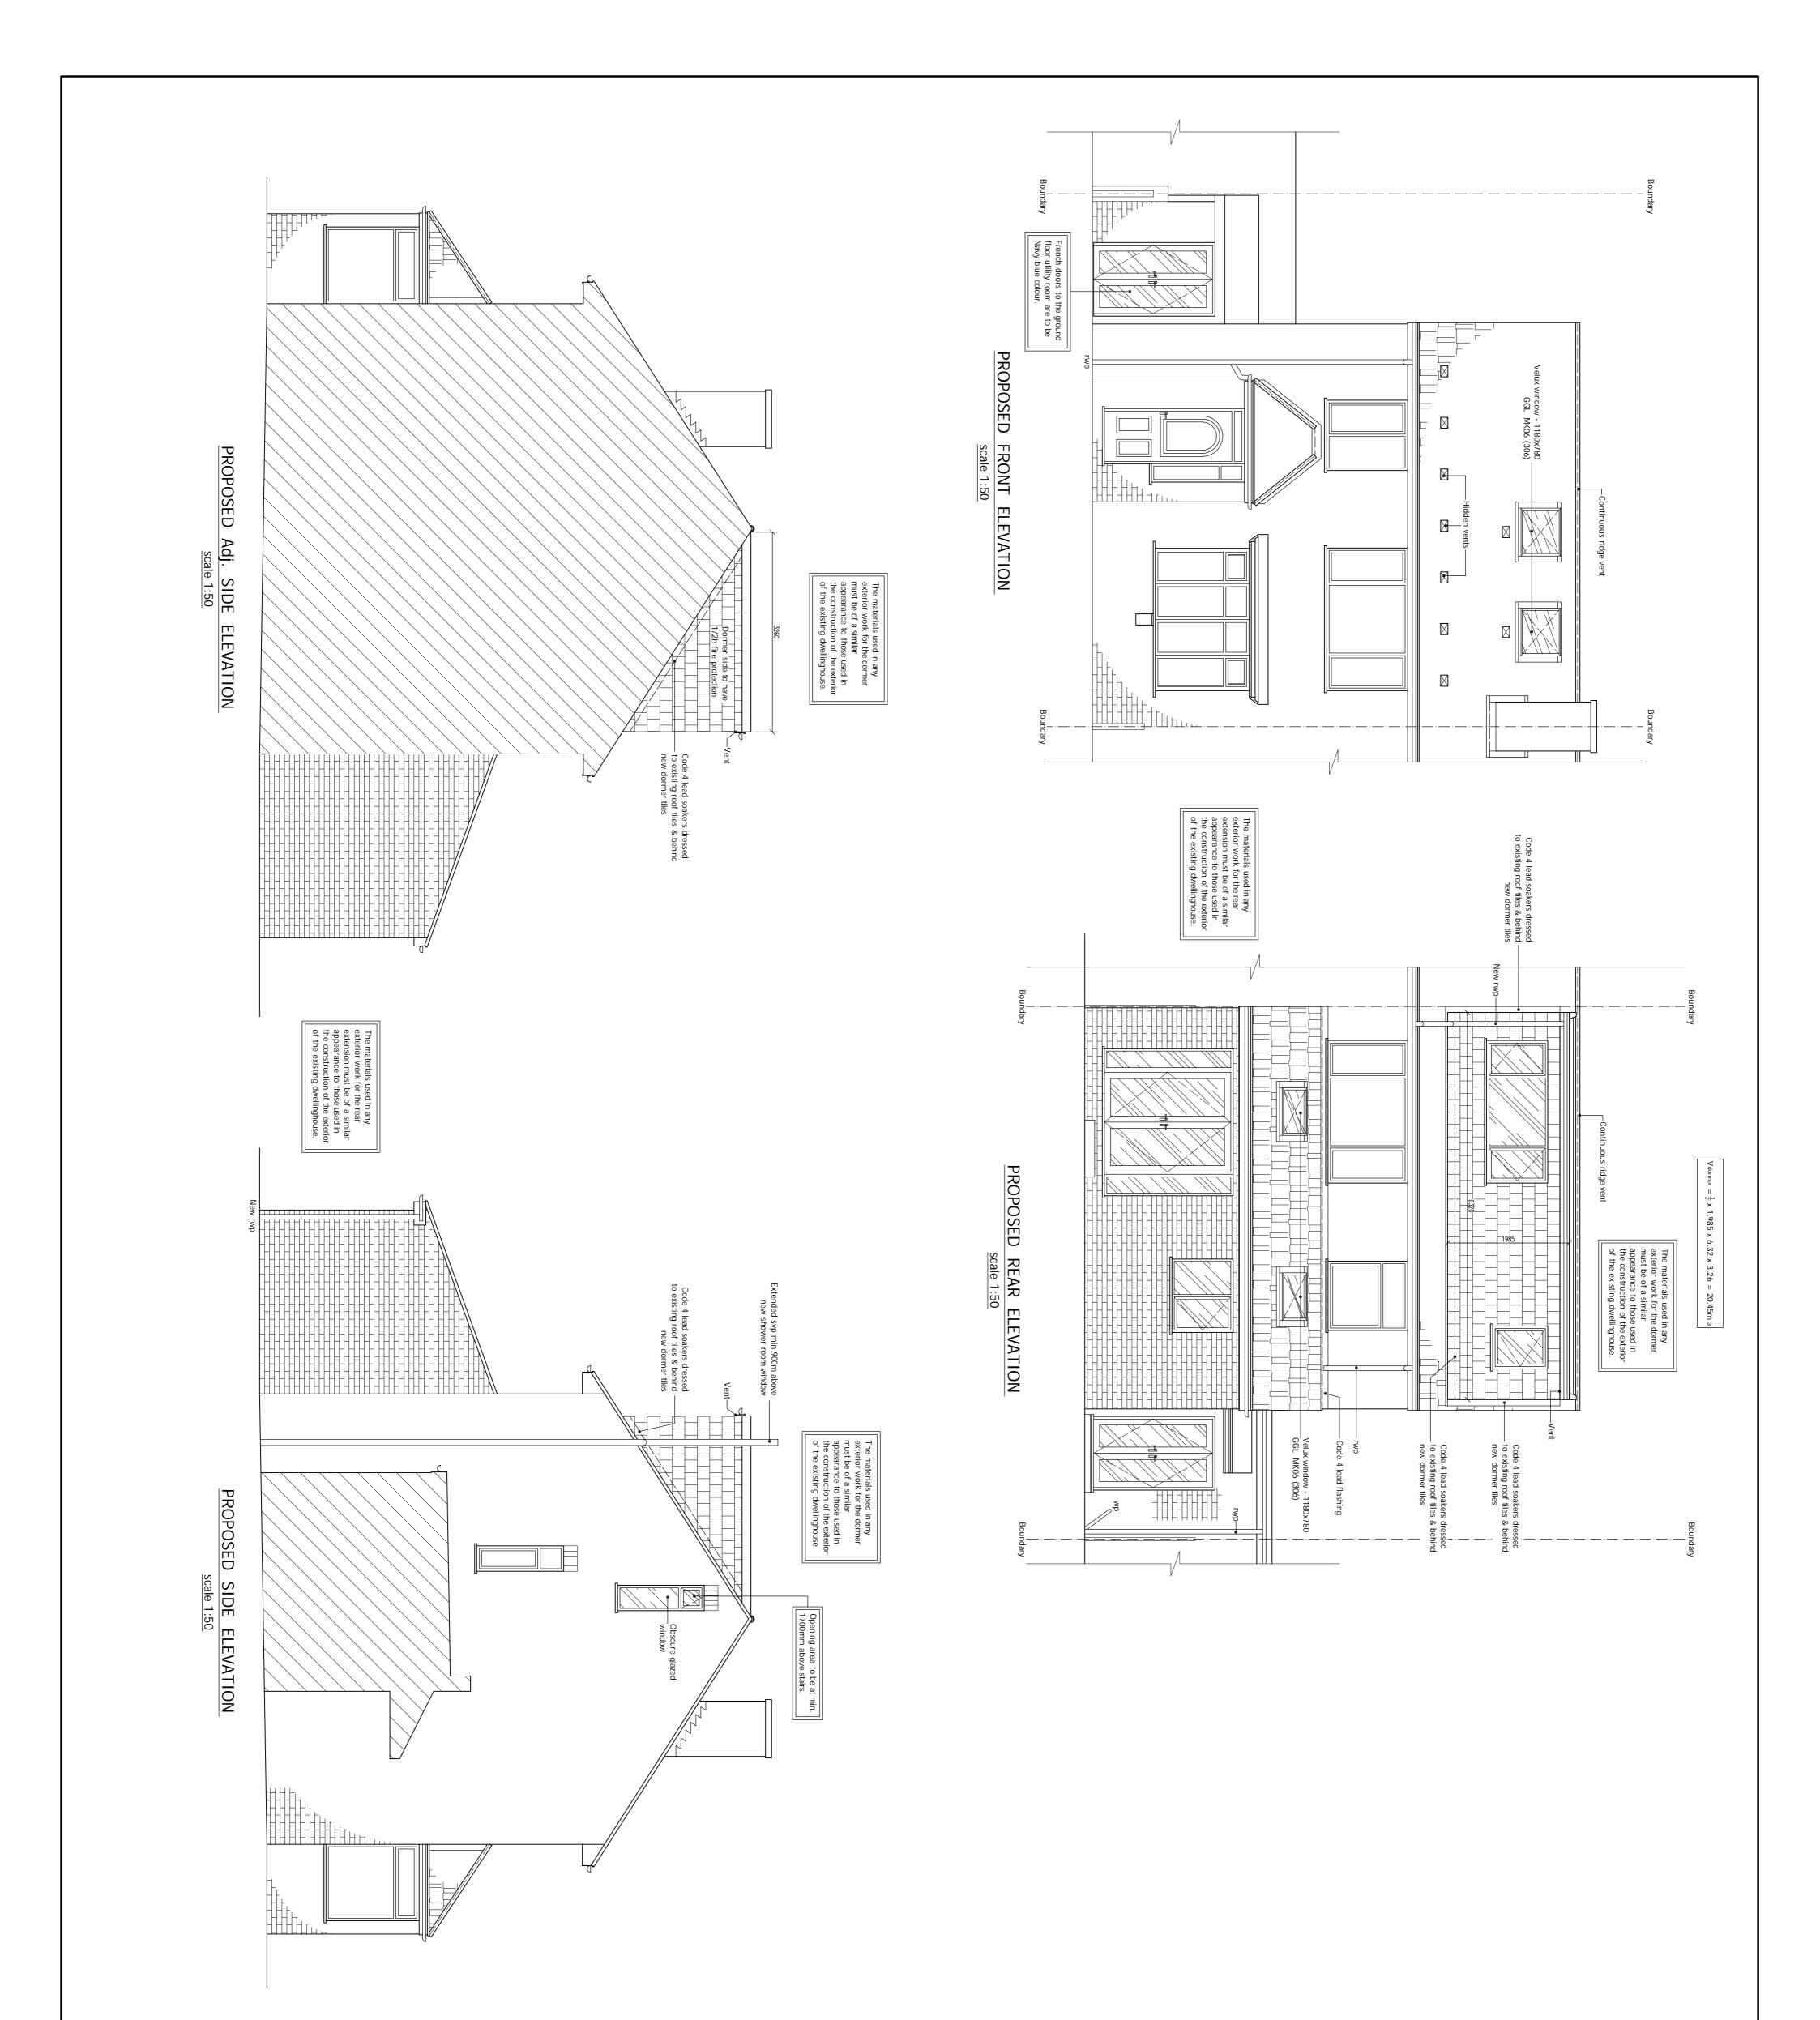

| 0 1 2 3 4 5m 1:50<br>0 1 2 3 4 5 6 7 8 9 10m 1:100<br>1 1 1 1 1 1 1 1 1 1 1 1 1 1 1 1 1 1                                                                                                                                                                                                                                                                         |                                                                                                                                                                                                                                                                                                                                                                                                                                                                                                                                                                                                                                                                                                                                                                                                                                                                                                              |                                                                                                                                                                                                                                                                                                                                                                                                                                                                                                                                                                                                                                                                                                                                                                                                                                                                                                                                                                                                                                                                                                                                                                                                                                                                                                                                                                                                                                                                                                                                            |                                                                                                                                                                                                                                                                                                                                                                                                                                                                                                                                                                                                                                                                                                                                                                                                                                                                                                                                                                                                                                                                                                                                                                                                                                                                                                                                                                                                                                                                                                                                                                                                                                                                                                    |
|-------------------------------------------------------------------------------------------------------------------------------------------------------------------------------------------------------------------------------------------------------------------------------------------------------------------------------------------------------------------|--------------------------------------------------------------------------------------------------------------------------------------------------------------------------------------------------------------------------------------------------------------------------------------------------------------------------------------------------------------------------------------------------------------------------------------------------------------------------------------------------------------------------------------------------------------------------------------------------------------------------------------------------------------------------------------------------------------------------------------------------------------------------------------------------------------------------------------------------------------------------------------------------------------|--------------------------------------------------------------------------------------------------------------------------------------------------------------------------------------------------------------------------------------------------------------------------------------------------------------------------------------------------------------------------------------------------------------------------------------------------------------------------------------------------------------------------------------------------------------------------------------------------------------------------------------------------------------------------------------------------------------------------------------------------------------------------------------------------------------------------------------------------------------------------------------------------------------------------------------------------------------------------------------------------------------------------------------------------------------------------------------------------------------------------------------------------------------------------------------------------------------------------------------------------------------------------------------------------------------------------------------------------------------------------------------------------------------------------------------------------------------------------------------------------------------------------------------------|----------------------------------------------------------------------------------------------------------------------------------------------------------------------------------------------------------------------------------------------------------------------------------------------------------------------------------------------------------------------------------------------------------------------------------------------------------------------------------------------------------------------------------------------------------------------------------------------------------------------------------------------------------------------------------------------------------------------------------------------------------------------------------------------------------------------------------------------------------------------------------------------------------------------------------------------------------------------------------------------------------------------------------------------------------------------------------------------------------------------------------------------------------------------------------------------------------------------------------------------------------------------------------------------------------------------------------------------------------------------------------------------------------------------------------------------------------------------------------------------------------------------------------------------------------------------------------------------------------------------------------------------------------------------------------------------------|
| Indication with Dormer Window to Rear and Single Storey Rear Extension.         For:         Mr.&Mrs. N. Pearte 137 Lumley Avenue South Shields Tyne And Wear NE34 7DJ         Scale:         As shown       Dreg no:         L.R.       Dreg no:         L.R.       Dreg no:         For Drawings Tel:       0800 7836790         E-mail :- drawnplansco@aol.com | n:<br>apid ventilation - openi<br>ackground ventilation -<br>ytract ventilation fan rat<br>Ol/s elsewhere<br>om (with or without WC<br>apid ventilation - openi<br>ackground ventilation -<br>ackground ventilation -<br>thove required for exten<br>e at attic floor.<br>fans to rooms like utility<br>fans to rooms like utility<br>fans to rooms like utility<br>ning window to be prov<br>mechanical ventilation c<br>rhoods should be 650m<br>ow manufacturer's instrn<br>nical extract fans should<br>eferably less than 400mr<br>dix E Approved Documention<br>of fans in dwellings<br>S:- New softwood staire<br>th unobstructed 810mm.<br>artically with stair rails a<br>eadroom over pitch 2100<br>per detail closed tread do<br>or to ordering. All to con<br><b>TRACTOR SHALL A</b><br>ISTURBED WORKS.<br>s. Alterations.<br>peams and<br>be exposed, if necessary<br>veyor and upgraded if for | <ul> <li>b. Any other electrician will require and Electrical Safety Building Notice application.</li> <li>The proposed electrical installation, earthing and bonding to be installed to current IEE regulations. Inter-linked, slef-contained smoke alarms shall be mains operated in accordance with Section 1 of Appeoved Document B Volume 1. Fixed fitting taking only lamps having a luminous efficiency of 40 lumens per circuit watt shall be used at one per 25 m2 of floor area or three of four or 75% fittings which ever is the greater. Fixed external lighting that switches off automatically or fittings taking only lamps of 40 lumens per circuit watt shall be used at net event and installed by GASSAFE registered person and a relevant certificate provided to Building Control pre-completion. Extend existing central heating to new areas to client's instructions. Where new or replacement boilers are installed must be a condensing boiler and must have a SEDBUK rating of Class A or B and the condensate outlet must be taken to the foul drainage system. New radiators fitted with thermostatic type valves with pipework insulated to non heated locations.</li> <li><b>14. NATURAL AND MECHANICAL VENTILATION:-</b> Prior to complaince with F1 (2).</li> <li>a) Habitable room:</li> <li>Rapid ventilation - 1/20th of floor area - for a hinged or pivot window that opens 30° or more, or for sliding sash windows. 110th of floor area - for a hinged or pivot window that opens 30°.</li> </ul> | <ul> <li>r finish surface. 18mm fireline board to underside of new kim finish. Mains operated, self contained and inter linkt ms must be provided at each landing level. The smoke al form to BS 5446: Part 1. All units to have recharchable the of mains power loss. Any glazing to the stairway encloaced with fire-resisting (un-insulated) glazing retained be able glazing system and beads compatible with the type of <b>FRAMES, CASINGS, SKIRTINGS, ARCHITRAV</b>; trnal doors and windows to be white UPVC and double get the expectation of the front utility doors that will the same door they would replace (navy blue). Internal door lin 00 x 38 with planted stops. Skirting boards shall be 100 mfered. Architraves shall be 75x19 chamfered. All new is to have min. undercut of 10mm above the fitted floor: ace. Window frames to be double glazed with safety glazes with of an all areas extending below 800mm from 1. New or replacement windows double glazed with 16m 2mm argon filled gap and a both finished soft low 'E' coleve U-value of 1.60 and to have a U value of 1.80. Install-rens registered installer or compliance via certificate from ding control (fee Payable). Max. area of windows, doors to should not exceed 25% of floor area of the extension.</li> <li>ELECTRICAL INSTALLATION and PART P BUGULATIONS ELECTRICAL SAFETY: Where elek is required to comply with Schedule 1 of the Building hatons it will either:</li> <li>Be installed, by electrician who is registered as Part P a by an authorised body (a completion certificate/certific compliance will need to be obtained from their authoris (NICEIC, ELECSA, NAPIT etc.).</li> </ul> |